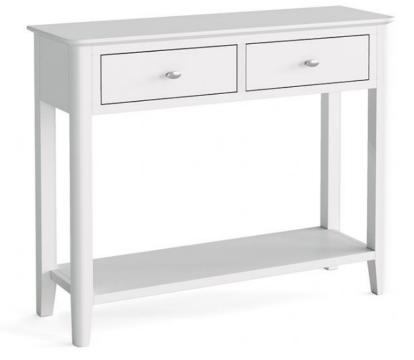

## Ashford Dining Console Table

Elevate your dining room with the Ashford Dining Console Table, a statement piece that exudes modern design and timeless elegance Clean lines and gentle curves define the aesthetics of this exquisite console table, making it a versatile addition to any dining room The multi-layer white paint finish not only enhances its durability but also adds a touch of sophistication to your space Designed with functionality in mind, the Ashford Dining Console Table provides ample surface area for display and storage The Ashford Dining Console Table seamlessly complements various interior styles, from contemporary to traditional, making it a versatile choice for any home decor **Date:** 19 May 2024