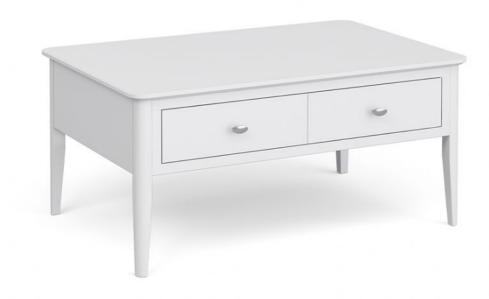

## **Ashford Dining Coffee Table**

Elevate your dining area with the Ashford Dining Coffee Table, a stylish and functional centerpiece that embodies modern design and timeless appeal With its clean lines and gentle curves, this coffee table brings a touch of sophistication to any dining room The multi-layer white paint finish not only enhances its durability but also adds a sleek and elegant aesthetic The Ashford Dining Coffee Table offers ample surface space for serving drinks, displaying decor, or hosting gatherings with friends and family Crafted with meticulous attention to detail, this table is built to withstand daily use while maintaining its stunning appearance Versatile and adaptable, the Ashford Dining Coffee Table effortlessly complements various interior styles, from contemporary to traditional