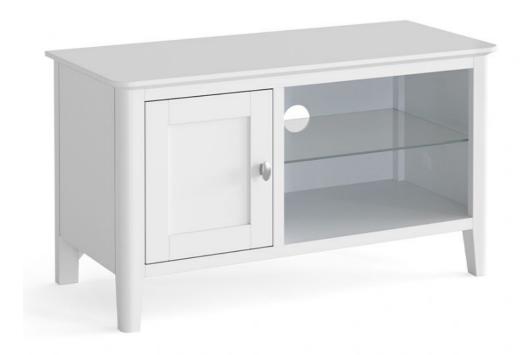

## **Ashford Dining Small TV Unit**

Introducing the Ashford Dining Small TV Unit, a perfect blend of contemporary design and functional elegance With its clean lines and modern aesthetic, this TV unit adds a touch of sophistication to your dining room The durable white paint finish not only enhances its longevity but also brings a sleek and stylish look to your space The Ashford Dining Small TV Unit provides ample storage space for your media devices, cables, and other essentials Crafted with attention to detail, this unit is built to withstand daily use while maintaining its sleek appearance Its compact size makes it ideal for smaller dining spaces or as an additional storage option in any room