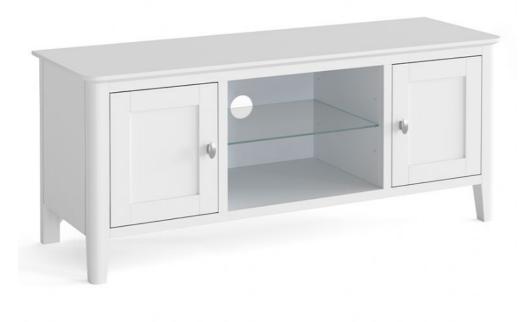

## Ashford Dining Large TV Unit

Introducing the Ashford Dining Large TV Unit, a perfect blend of contemporary design and functional elegance Elevate your dining room with this stylish and spacious TV unit, designed to accommodate your entertainment needs The clean lines and modern aesthetic of the Ashford Dining Large TV Unit bring a touch of sophistication to your space The durable white paint finish not only enhances its longevity but also adds a sleek and stylish look to your dining area With its ample storage space, this TV unit provides a convenient solution for organizing media devices, cables, and accessories Crafted with meticulous attention to detail, the Ashford Dining Large TV Unit is built to withstand daily use while maintaining its sleek appearance