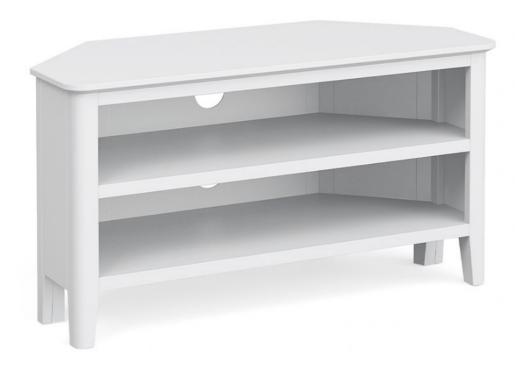

## **Ashford Dining Corner TV Unit**

Introducing the Ashford Dining Corner TV Unit, a perfect solution for optimizing space and adding a stylish touch to your dining room With its modern design and clean lines, this corner unit brings a contemporary aesthetic to your entertainment area The durable white paint finish enhances its longevity and adds a sleek and sophisticated look to your space Designed specifically for corners, this TV unit makes efficient use of your dining room layout, maximizing space and creating a focal point Ample storage space provides convenient organization for media devices, cables, and accessories