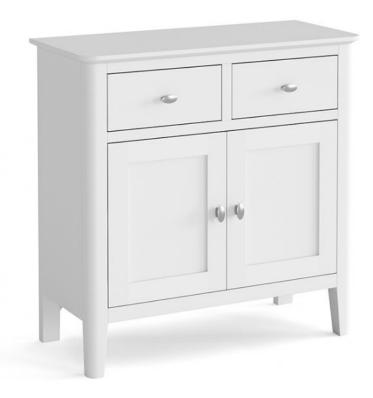

## **Ashford Dining Mini Sideboard**

Introducing the Ashford Dining Mini Sideboard, a perfect blend of style and practicality for your dining room With its modern design and clean lines, this mini sideboard adds a touch of elegance to your space The durable white paint finish enhances its longevity while adding a sleek and sophisticated look Compact yet functional, the Ashford Dining Mini Sideboard offers convenient storage for dining essentials Crafted with attention to detail, this mini sideboard is built to withstand daily use while maintaining its aesthetic appeal