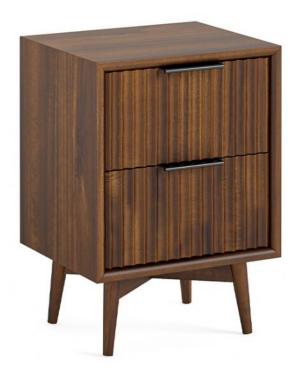

## **Bewley Dining Narrow Bedside**

Introducing the Bewley Dining Narrow Bedside, a perfect blend of style and functionality for your home The beautiful slatted front design nods to the 70's, adding a touch of retro elegance to your space This contemporary bedside brings a fresh twist to your home decor, catching the eye and impressing your guests The wood is coated in a rich walnut stain, ensuring durability and a warm, inviting look The soft wooden legs and on-trend black metal handles create a striking contrast and a statement finish Keep your space calm and uncluttered with the Bewley Dining Narrow Bedside's three spacious drawers, providing ample storage for your bedside essentials Crafted with attention to detail, this bedside is built to withstand daily use while maintaining its stunning appearance Complete your bedroom setup with the Bewley Dining Narrow Bedside, a unique piece that elevates your interior design