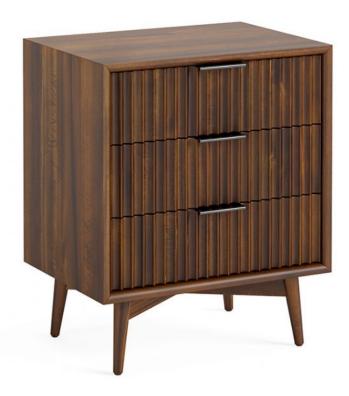

## **Bewley Dining Bedside**

Introducing the Bewley Dining Bedside, a perfect blend of style and functionality for your bedroom The beautiful slatted front design nods to the 70's, adding a touch of retro elegance to your space This contemporary bedside brings a fresh twist to your bedroom decor, catching the eye and impressing your guests The wood is coated in a rich walnut stain, ensuring durability and a warm, inviting look The soft wooden legs and on-trend black metal handles create a striking contrast and a statement finish Keep your space calm and uncluttered with the Bewley Dining Bedside's two spacious drawers, providing ample storage for your bedside essentials Crafted with attention to detail, this bedside is built to withstand daily use while maintaining its stunning appearance Complete your bedroom setup with the Bewley Dining Bedside, a unique piece that elevates your interior design