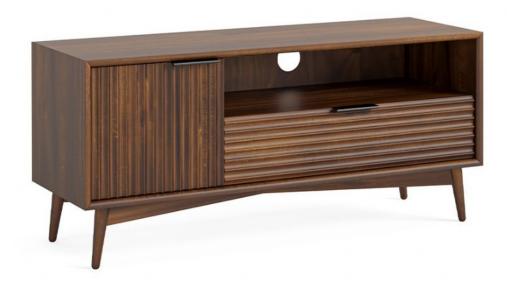

## **Bewley Dining Small TV Unit**

Introducing the Bewley Dining Small TV Unit, a perfect blend of style and functionality for your living room The beautiful slatted front design nods to the 70's, adding a touch of retro elegance to your space The wood is coated in a rich walnut stain, ensuring durability and a warm, inviting look The soft wooden legs and on-trend black metal handles create a striking contrast and a statement finish Keep your space calm and uncluttered with the Bewley Dining Small TV Unit's wide drawer and convenient cupboard, providing ample storage for your media accessories Crafted with attention to detail, this TV unit is built to withstand daily use while maintaining its stunning appearance Complete your living room setup with the Bewley Dining Small TV Unit, a unique piece that elevates your interior design