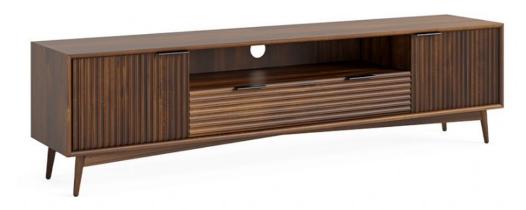

## **Bewley Dining Large TV Unit**

Introducing the Bewley Dining Large TV Unit, a perfect blend of style and functionality for your living room The beautiful slatted front design nods to the 70's, adding a touch of retro elegance to your space The wood is coated in a rich walnut stain, ensuring durability and a warm, inviting look The soft wooden legs and on-trend black metal handles create a striking contrast and a statement finish Keep your space calm and uncluttered with the Bewley Dining Large TV Unit's two large cupboards, spacious drawer, and convenient shelf, providing ample storage for your media accessories Crafted with attention to detail, this TV unit is built to withstand daily use while maintaining its stunning appearance **Date:** 20 May 2024