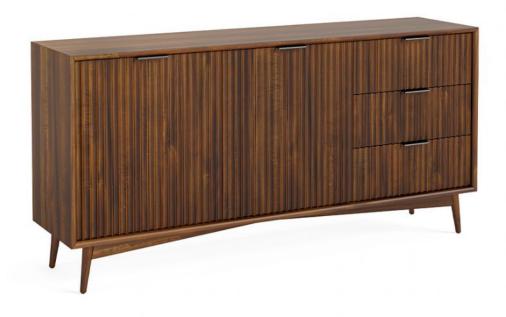

## **Bewley Dining Large Sideboard**

Introducing the Bewley Dining Large Sideboard, a perfect blend of style and functionality for your home The beautiful slatted front design nods to the 70's, adding a touch of retro elegance to your space The wood is coated in a rich walnut stain, ensuring durability and a warm, inviting look The soft wooden legs and on-trend black metal handles create a striking contrast and a statement finish Keep your space calm and uncluttered with the Bewley Dining Large Sideboard's large cupboard and three spacious drawers, providing ample storage for your dining essentials and other belongings **Date:** 19 May 2024