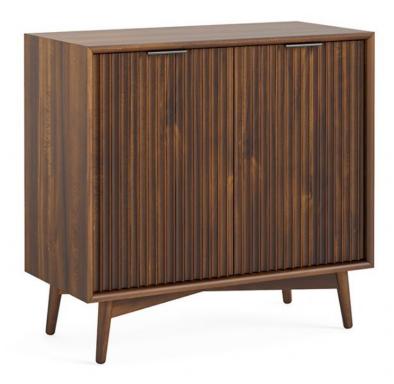

## **Bewley Dining Cupboard**

Introducing the Bewley Dining Large Cupboard, a perfect blend of style and functionality for your home The beautiful slatted front design nods to the 70's, adding a touch of retro elegance to your space The wood is coated in a rich walnut stain, ensuring durability and a warm, inviting look The soft wooden legs and on-trend black metal handles create a striking contrast and a statement finish Keep your space calm and uncluttered with the Bewley Dining Large Cupboard's two spacious doors, providing ample storage for your dining essentials and other belongings Crafted with attention to detail, this cupboard is built to withstand daily use while maintaining its stunning appearance