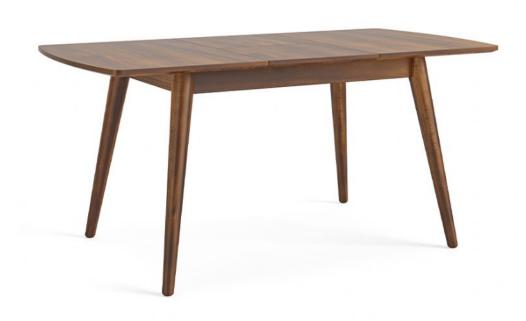

## **Bewley Dining Extending Dining Table**

Introducing the Bewley Dining Extending Dining Table, a perfect blend of style and functionality for your dining room The beautiful slatted front design nods to the 70's, adding a touch of retro elegance to your space The wood is coated in a rich walnut stain, ensuring durability and a warm, inviting look The soft wooden legs and on-trend black metal handles create a striking contrast and a statement finish Keep your space uncluttered and ready for any occasion with the Bewley Dining Extending Dining Table, which extends to accommodate more guests Crafted with attention to detail, this dining table is built to withstand daily use while maintaining its stunning appearance