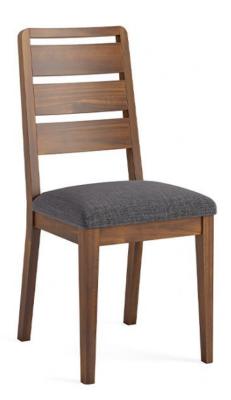

## **Bewley Dining Ladder Back Dining Chair**

Introducing the Bewley Ladder Back Dining Chair, a perfect blend of style and comfort for your dining room The beautiful slatted ladder back design nods to the 70's, adding a touch of retro elegance to your space The wood is coated in a rich walnut stain, ensuring durability and a warm, inviting look The soft padded seat offers exceptional comfort, making every meal a delightful experience Crafted with attention to detail, the Bewley Ladder Back Dining Chair is built to withstand daily use while maintaining its stunning appearance **Date:** 15 May 2024