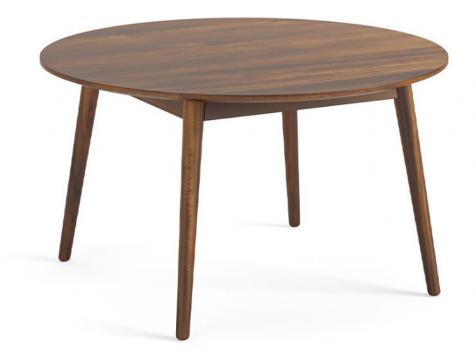

## **Bewley Dining Small Round Coffee Table**

Introducing the Bewley Small Round Coffee Table, a perfect blend of style and functionality for your living room The beautiful slatted front design nods to the 70s, adding a touch of retro elegance to your space The wood is coated in a rich walnut stain, ensuring durability and a warm, inviting look With its compact design, the Bewley Small Round Coffee Table is perfect for smaller living spaces Crafted with attention to detail, this coffee table is built to withstand daily use while maintaining its stunning appearance **Date:** 19 May 2024