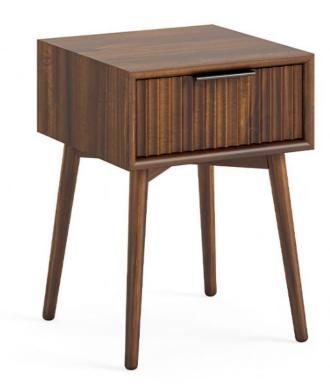

## **Bewley Dining Side Table**

Introducing the Bewley Side Table, a perfect blend of style and functionality for your living room The beautiful slatted front design nods to the 70s, adding a touch of retro elegance to your space The wood is coated in a rich walnut stain, ensuring durability and a warm, inviting look With one drawer, the Bewley Side Table provides convenient storage space to keep your living room uncluttered and organised The soft wooden legs and on-trend black metal handle creates a striking contrast and a statement finish Crafted with attention to detail, this side table is built to withstand daily use while maintaining its stunning appearance. Complete your living room setup with the Bewley Side Table, a unique piece that elevates your interior design and adds convenience to your living space