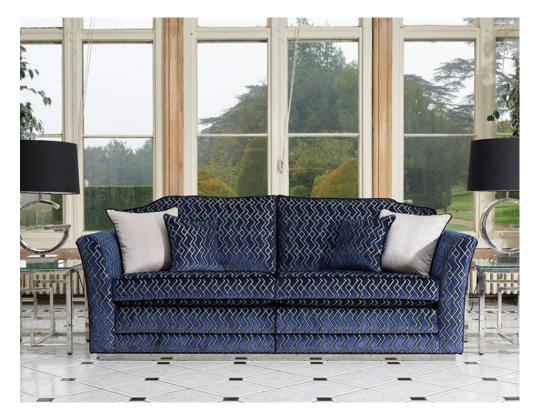

## Camille 3.5 Seater

Customize your design with legs or a plinth finish Black legs are standard, offering a timeless charm Plinth base with piped top and chrome strip available for a modern touch Chrome base option available with a surcharge Choose between studded or non-studded design Formal back cushions filled with fibre for a plush feel Scatter back cushions available in various formations with jumbo, large, and small sizes Standard seat interiors feature R340 S foam for comfort Option for firmer R340 FIRM foam at no extra cost Scatter cushions filled with feathers for superior quality and shape retention Personalize your order with the provided example reference number (999300) **Date:** 17 May 2024