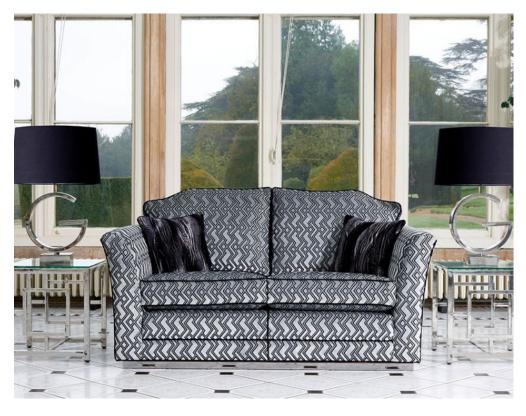

## Camille 2.5 Seater

Customize your design with legs or a plinth finish Black legs are standard, offering a timeless charm Plinth base with piped top and chrome strip available for a modern touch Chrome base option available with a surcharge Choose between studded or non-studded design Formal back cushions filled with fibre for a plush feel Scatter back cushions available in various formations with jumbo, large, and small sizes Standard seat interiors feature R340 S foam for comfort Option for firmer R340 FIRM foam at no extra cost Scatter cushions filled with feathers for superior quality and shape retention Personalize your order with the provided example reference number (999300)