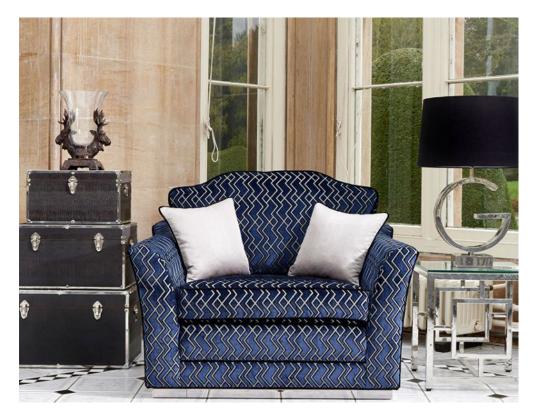

## Camille 1.5 Seater

Customize your design with legs or a plinth finish Black legs are standard, offering a timeless charm Plinth base with piped top and chrome strip available for a modern touch Chrome base option available with a surcharge Choose between studded or non-studded design Formal back cushions filled with fibre for a plush feel Scatter back cushions available in various formations with jumbo, large, and small sizes Standard seat interiors feature R340 S foam for comfort Option for firmer R340 FIRM foam at no extra cost Scatter cushions filled with feathers for superior quality and shape retention Personalize your order with the provided example reference number (999300)