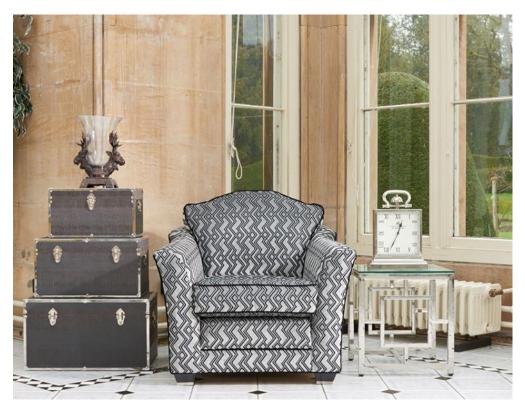

## **Camille Ladies Chair**

Customize your design with legs or a plinth finish Black legs are standard, offering a timeless charm Plinth base with piped top and chrome strip available for a modern touch Chrome base option available with a surcharge Choose between studded or non-studded design Formal back cushions filled with fibre for a plush feel Scatter back cushions available in various formations with jumbo, large, and small sizes Standard seat interiors feature R340 S foam for comfort Option for firmer R340 FIRM foam at no extra cost Scatter cushions filled with feathers for superior quality and shape retention Personalize your order with the provided example reference number (999300)

Date: 20 May 2024

All prices are valid at time of printing this document and measurements are subject to manufacturers alterations which may not be reflected on this specification sheet or website

102cm(w) 97cm(h) 105cm(d) was £2745 sale £2029