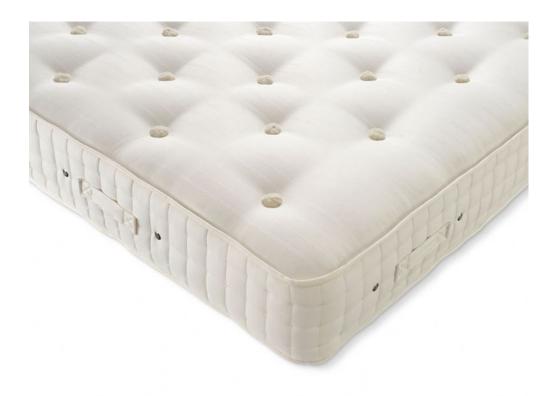

## **Hypnos Ortho 1400 Natural Mattress 2'6 Mattress**

Proudly made in the UK 1400 Pocket Springs: Experience exceptional support and comfort with 1400 individually pocketed springs Hand Tufted: Crafted with meticulous care, this mattress is hand-tufted for added durability and support Natural Odour Prevention: The smart, natural materials used in this mattress help prevent odours. Orthopaedic Feel: Enjoy a firmer, orthopaedic feel for enhanced support during sleep. No Turn Mattress: This mattress is designed for your convenience, eliminating the need for regular turning. Mattress Depth: With a depth of 25-30cm, this mattress offers a comfortable night's sleep.