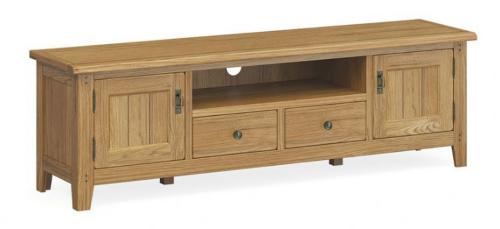

## **Brenton Dining Large TV Unit 1800**

The Brenton Dining Large TV Unit 1800 is a charming oak TV unit with a rustic country heritag It features a dowel detail in the leg, soft rounded edges on the tops, and a shaker leg Hand-waxed to bring out the rich grain and add warmth to your home It fits into both traditional and modern interiors, making it a versatile addition to any living room The TV unit has two open shelves and two cupboards with doors, providing ample storage space for your media devices, books, and other belongings The perfect size for a large space, the TV unit is perfect for placing your TV, games console, or other AV equipment The dowel detail in the leg adds a touch of rustic charm, while the soft rounded edges give it a modern feel Hand-waxed oak ensures that this TV unit will last for years to come