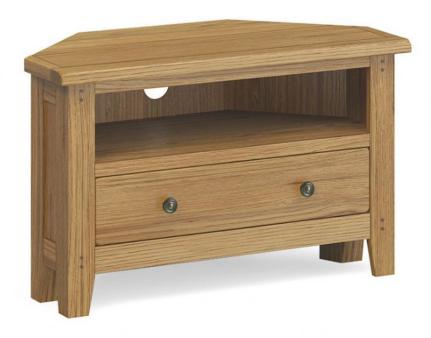

## **Brenton Dining Corner TV Unit With Drawer**

The Brenton Dining Corner TV Unit With Drawer is a charming oak corner TV unit with a rustic country heritage It features a dowel detail in the leg, soft rounded edges on the tops, and a shaker leg Hand-waxed to bring out the rich grain and add warmth to your home It fits into both traditional and modern interiors, making it a versatile addition to any living room The corner TV unit has a drawer for storing remote controls, games consoles, or other small items The perfect size for a corner space, the TV unit is perfect for placing your TV, games console, or other AV equipment The dowel detail in the leg adds a touch of rustic charm, while the soft rounded edges give it a modern feel Hand-waxed oak ensures that this TV unit will last for years to come