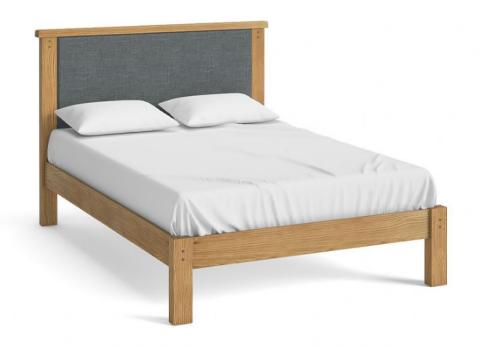

## **Brenton Bedroom 4'6 Upholstered Bed**

Create a stylish and inviting bedroom retreat with the Brenton 4'6 Upholstered Bed Part of the Brenton Bedroom range, designed to infuse your space with rustic country heritage Crafted with charming oak and featuring soft rounded edges, this bed exudes character and warmth Upholstered headboard adds a touch of elegance and comfort to your sleeping space Hand-waxed to enhance the rich grain, the Brenton 4'6 Upholstered Bed brings natural beauty to your home **Date:** 20 May 2024