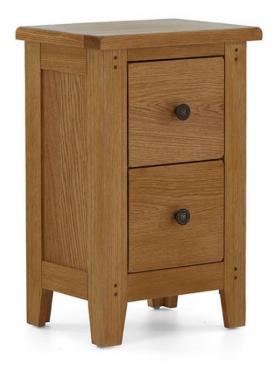

## **Brenton Bedroom Narrow Bedside Table**

Complete your bedroom retreat with the Brenton Narrow Bedside Table Part of the Brenton Bedroom range, designed to infuse your space with rustic country heritage Crafted with charming oak and featuring soft rounded edges, this bedside table exudes character and warmth Two spacious drawers offer convenient storage for your nighttime essentials Hand-waxed to enhance the rich grain, the Brenton Narrow Bedside Table adds functionality and timeless elegance to your bedroom