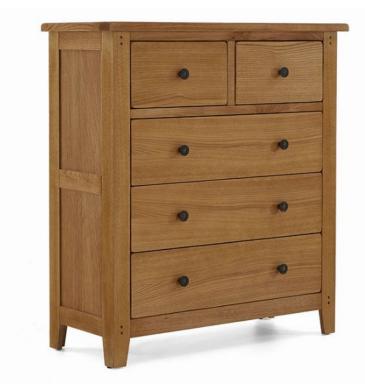

## **Brenton Bedroom 2 Over 3 Chest**

Enhance your bedroom storage with the Brenton 2 Over 3 Chest Part of the Brenton Bedroom range, designed to infuse your space with rustic country heritage Crafted with charming oak and featuring soft rounded edges, this chest exudes character and warmth Two smaller drawers at the top and three spacious drawers below offer versatile storage options Hand-waxed to enhance the rich grain, the Brenton 2 Over 3 Chest combines functionality with timeless elegance **Date:** 20 May 2024