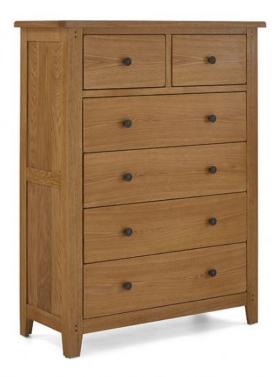

## **Brenton Bedroom 6 Drawer Chest**

Elevate your bedroom storage with the Brenton 6 Drawer Chest Part of the Brenton Bedroom range, designed to infuse your space with rustic country heritage Crafted with charming oak and featuring soft rounded edges, this chest exudes character and warmth Six spacious drawers provide ample storage space for clothing and accessories Hand-waxed to enhance the rich grain, the Brenton 6 Drawer Chest combines functionality with timeless elegance