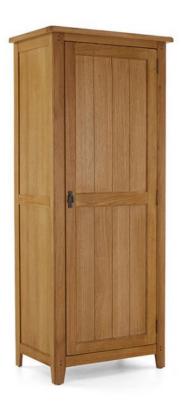

## **Brenton Bedroom Full Hanging Wardrobe**

Organise your clothes in style with the Brenton Full Hanging Wardrobe Part of the Brenton Bedroom range, designed to infuse your space with rustic country heritage Crafted with charming oak and featuring soft rounded edges, this wardrobe exudes character and warmth Spacious interior with a full hanging rail provides ample space for hanging garments Hand-waxed to enhance the rich grain, the Brenton Full Hanging Wardrobe combines functionality with timeless elegance **Date:** 20 May 2024