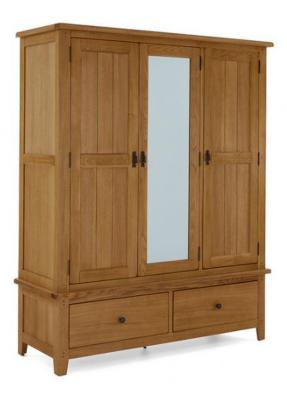

## **Brenton Bedroom Triple Wardrobe**

Organise your clothes with the spacious Brenton Triple Wardrobe from Lee Longlands Part of the Brenton Bedroom range, designed to infuse your space with rustic country heritage Crafted with charming oak and featuring soft rounded edges, this wardrobe exudes character and warmth Ample storage space with a combination of hanging rail, shelves, and drawers Includes a long mirror in the centre for added convenience and functionality