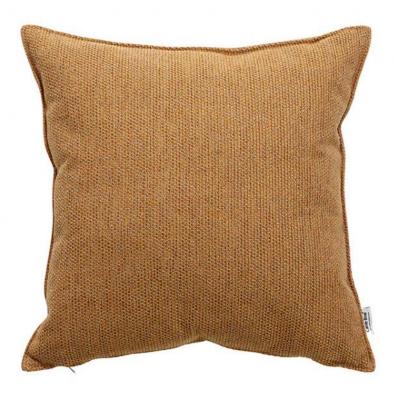

## Cane-line Wove 50x50cm Scatter Cushion

Modern design and strong polypropylene fabric, this cushion is perfect for both indoor and outdoor use. The fabric is also UV-resistant, antibacterial, and non-allergenic, making it a safe and durable choice for any family. The Cane-line Wove scatter cushion is available in a variety of colours to match any dé cor. As the covers are machine-washable at 30 degrees Celsius, you can keep your Cane-line Wove scatter cushion looking its best for years to come. The stylish design, durable construction, and easy care, the Cane-line Wove scatter cushion is the perfect addition to any outdoor space.