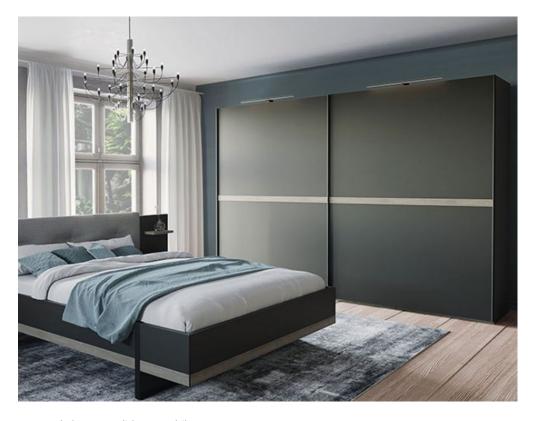

## Nolte Navera Bedroom 200cm Sliding Door Wardrobe

Experience the perfect blend of style, functionality, and durability with the Nolte Navera Wardrobe Range Navera Wardrobes are available in a wide range of heights and widths, ensuring a perfect fit for any bedroom layout Choose from a diverse selection of decors, high-quality glass fronts, and handles to match your interior design seamlessly Enjoy gentle closing of drawers and doors with the Soft Close feature, adding elegance and tranquillity to your bedroom 5 mm thick back panels and drawer bottoms, ensuring longevity and reliability Crafted from high-quality materials and perfected by skilled craftsmanship, Navera Wardrobes are built to last Customize your wardrobe endlessly with options for folding door wardrobes, allowing you to tailor your storage solution to your needs