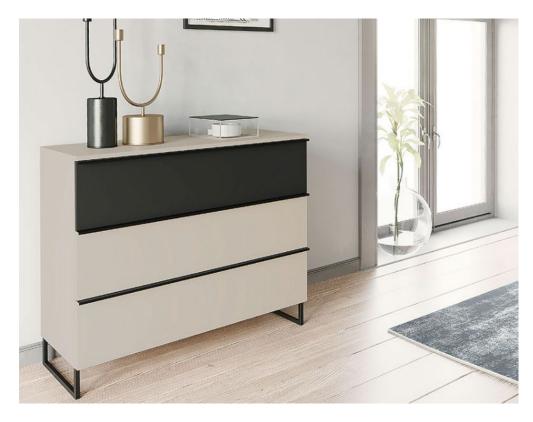

## **Nolte Navera Bedroom 3 Drawers Chest**

Experience the perfect balance of style, functionality, and durability with the Nolte Navera Chest of Drawers Range. The Navera Chest of Drawers features 5 mm thick drawer bottoms for enhanced stability and longevity. The luxury of Soft Close drawers, ensuring gentle closing of drawers and doors for a quiet and elegant bedroom atmosphere. Crafted from high-quality materials and perfected by meticulous craftsmanship, the Navera Chest of Drawers guarantees outstanding durability. Elevate your bedroom organization and create a space that's both aesthetically pleasing and brilliantly organized. Made Germany.