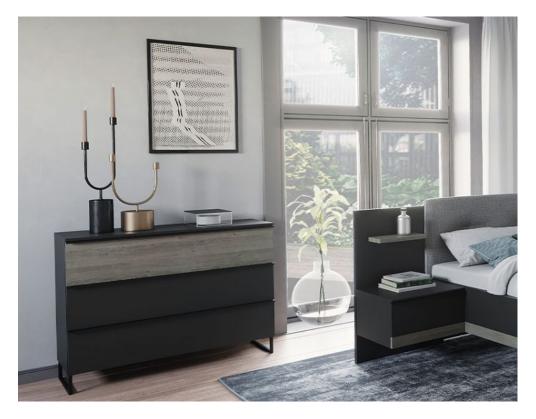

## Nolte Navera Bedroom Large 3 Drawers Chest

Experience the perfect balance of style, functionality, and durability with the Nolte Navera Chest of Drawers Range. Luxury of Soft Close drawers, ensuring gentle closing of drawers and doors for a quiet and elegant bedroom atmosphere. Crafted from high-quality materials and perfected by meticulous craftsmanship, the Navera Chest of Drawers guarantees outstanding durability. Featuring 5 mm thick drawer bottoms for enhanced stability and longevity. These chests perfectly combine with Nolte's concept me wardrobes and beds, making them an ideal addition to your bedroom ensemble. Made Germany.