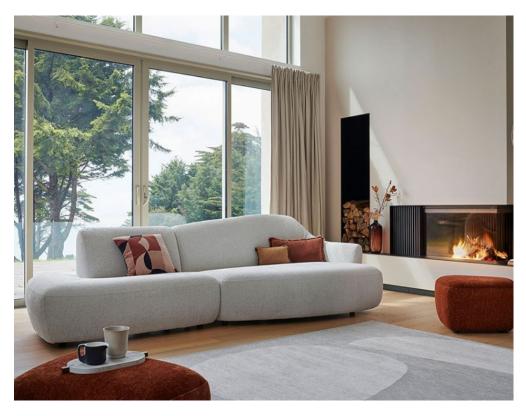

## Rom Curve 282cm Sofa With Chaise Right

4-seater sofa is the perfect addition to any modern home. It offers sleek, modern design with generous seating space. Choice of 2 foams: Fifty5, or Dynaspring (pocket spring core with Fifty5 foam layer, soft and gentle comfort). Contrast stitching possible (without extra charge). Choice between 14 thread colours. The sofa is upholstered in premium fabric and is available in a variety of colours. The model can come in 2 tone fabrics. Scatters available at an additional price. \*Shown in Viva Fabric Off White in our Birmingham Show room