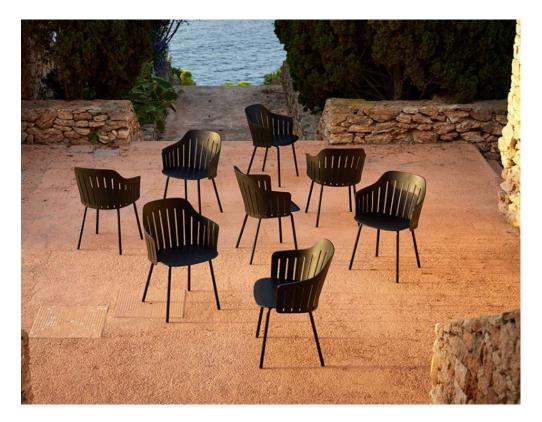

## **Cane-line Choice Chair Metal Legs**

A perfect blend of elegance and versatility. Dynamic flexible backrest. The Choice chair's shells are produced with up to 98% recycled polypropylene. Ultimate comfort with the Choice chair's open construction, allowing "airflow" and ventilation that keeps you cool and comfortable. Change covers effortlessly without tools and transform the chair from dining to bar height by switching the base. The Choice chair's covers can be easily changed and cleaned, ensuring your chair always looks fresh and inviting. The Choice chair is equally suitable for indoor and outdoor use. **Date:** 20 May 2024