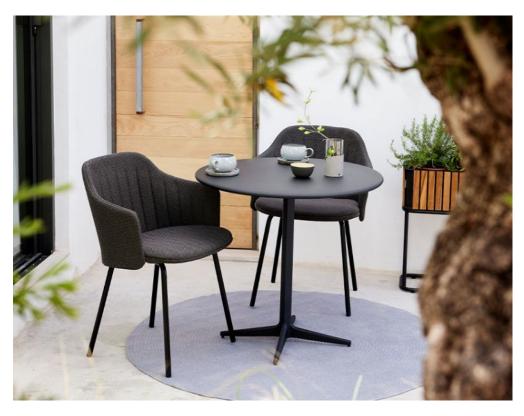

## Cane-line Choice Chair metal legs + Full Cover

A perfect blend of elegance and versatility. Dynamic flexible backrest. The Choice chair's shells are produced with up to 98% recycled polypropylene. Ultimate comfort with the Choice chair's open construction, allowing "airflow" and ventilation that keeps you cool and comfortable. Change covers effortlessly without tools and transform the chair from dining to bar height by switching the base. The Choice chair's covers can be easily changed and cleaned, ensuring your chair always looks fresh and inviting. The Choice chair is equally suitable for indoor and outdoor use.