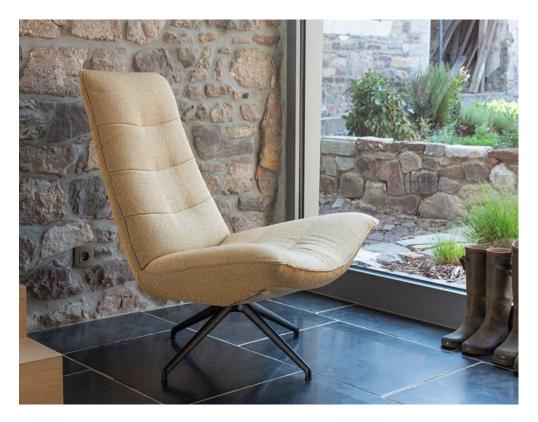

## Rom Yoga King Tall Chair

Designed to improves flexibility, posture and promote overall health and well-being. Find your perfect seating position with the adjustable headrest. Whether you're working or relaxing, the chair adapts to your needs, ensuring a comfortable and ergonomic experience. Elevate your space with a splash of colour available in a wide range of vibrant colours, allowing you to choose the perfect hue that complements your interior style. Make a statement available in a range of colours and two tone colours are optional. Personalize your chair's look and functionality. Choose between the metal swivelling star base for added mobility or the fixed wooden legs for a classic and stable foundation. **Date:** 18 May 2024