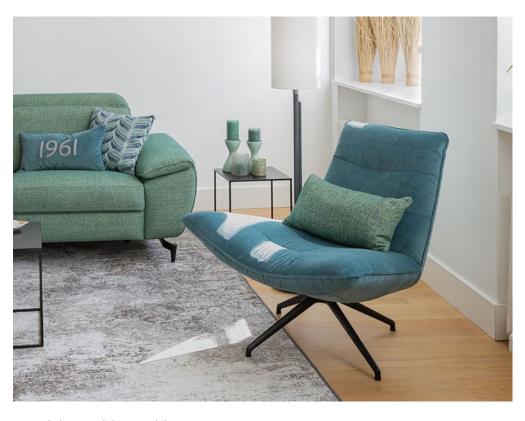

## Rom Yoga Queen Low Chair

Designed to improves flexibility, posture and promote overall health and well-being. Find your perfect seating position with the adjustable headrest. Whether you're working or relaxing, the chair adapts to your needs, ensuring a comfortable and ergonomic experience. Elevate your space with a splash of colour available in a wide range of vibrant colours, allowing you to choose the perfect hue that complements your interior style. Make a statement available in a range of colours and two tone colours are optional. Personalize your chair's look and functionality. Choose between the metal swivelling star base for added mobility or the fixed wooden legs for a classic and stable foundation. \*Shown in Diva fabric Ocean