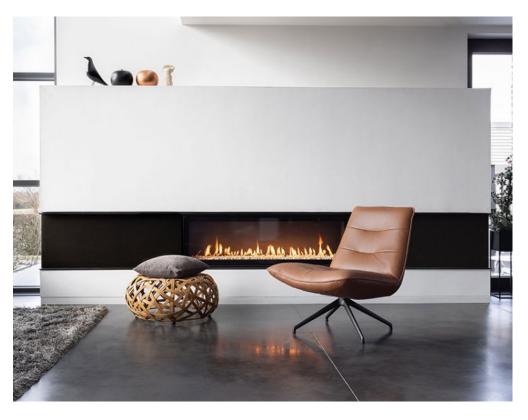

## **Rom Yoga Princess Low Chair**

Designed to improves flexibility, posture and promote overall health and well-being. Find your perfect seating position with the adjustable headrest. Whether you're working or relaxing, the chair adapts to your needs, ensuring a comfortable and ergonomic experience. Elevate your space with a splash of colour available in a wide range of vibrant colours, allowing you to choose the perfect hue that complements your interior style. Make a statement available in a range of colours and two tone colours are optional. Personalize your chair's look and functionality. Choose between the metal swivelling star base for added mobility or the fixed wooden legs for a classic and stable foundation. \*Shown in Montana Leather Cognac