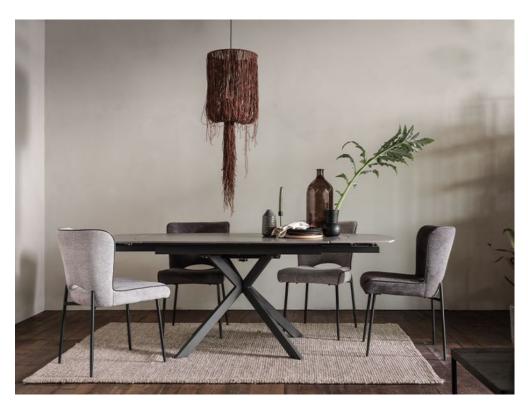

## **Busby Dining 140 x 200 Extending Dining Table (Grey)**

Introducing the Busby Extending Dining Table in grey, a perfect blend of elegance and functionality for your dining area Crafted with a base of natural stone in a sintered finish, showcasing its unique beauty and durability Automatic swivel extender mechanism easily transforms the table from a 6-seater to an 8-seater, accommodating larger gatherings The elegant star base with powder-coated metal legs adds a touch of modern sophistication The grey table top complements various interior styles, creating a stylish and versatile dining space