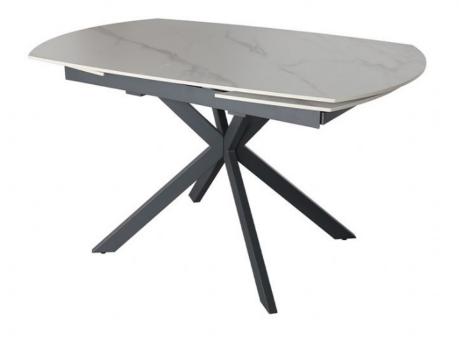

## Busby Dining 140 x 200 Extending Dining Table (White)

Introducing the Busby Extending Dining Table in white, a perfect blend of elegance and functionality for your dining area Crafted with a base of natural stone in a sintered finish, showcasing its unique beauty and durability Automatic swivel extender mechanism easily transforms the table from a 6-seater to an 8-seater, accommodating larger gatherings The elegant star base with powder-coated metal legs adds a touch of modern sophistication The white table top complements various interior styles, creating a bright and inviting dining space **Date:** 20 May 2024