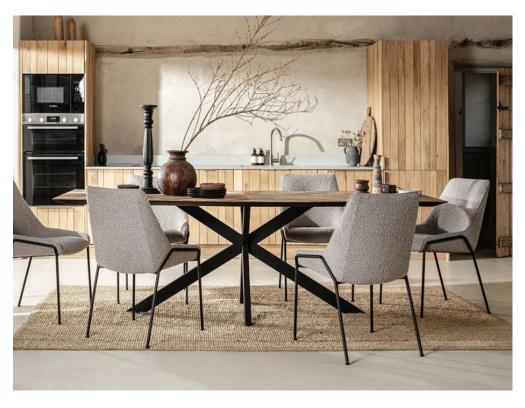

## **Carmen Dining 240cm Dining Table**

Introducing the Carmen 240cm Dining Table, a stunning centerpiece for your dining room that combines elegance with sustainability Crafted from reclaimed wood, each table tells a unique story and adds character to your space Features a beautiful herringbone wood pattern that adds a touch of sophistication and style The elegant and minimal design complements various interior aesthetics, making it a versatile choice Made with sustainably sourced materials, promoting eco-conscious living