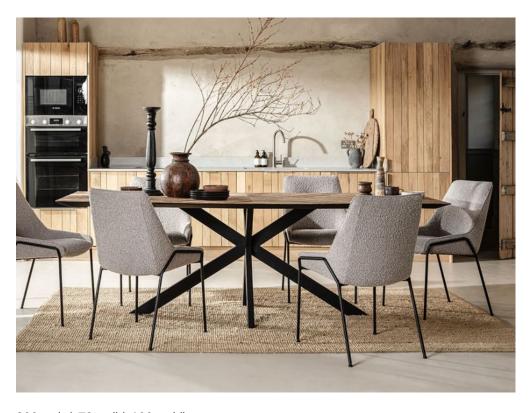

## **Carmen Dining 200cm Dining Table**

Introducing the Carmen 200cm Dining Table, a stylish and sustainable choice for your dining room Crafted from reclaimed wood, each table showcases unique characteristics and adds a touch of rustic charm Features a beautiful herringbone wood pattern that exudes elegance and sophistication The minimalist design effortlessly complements a variety of interior styles Made with sustainably sourced materials, promoting eco-friendly living **Date:** 14 May 2024