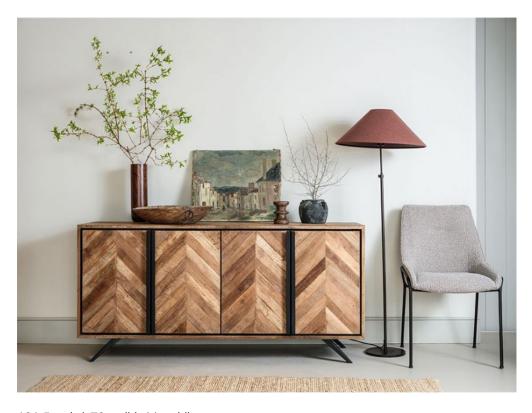

## **Carmen Dining Wide sideboard**

Introducing the Carmen Wide Sideboard, a stunning addition to your dining or living space Crafted from reclaimed wood, each sideboard showcases unique characteristics and adds a touch of rustic charm Features a beautiful herringbone wood pattern that exudes elegance and sophistication Ample storage space with multiple drawers and cabinets for organizing your essentials Made with sustainably sourced materials, promoting eco-friendly living **Date:** 19 May 2024