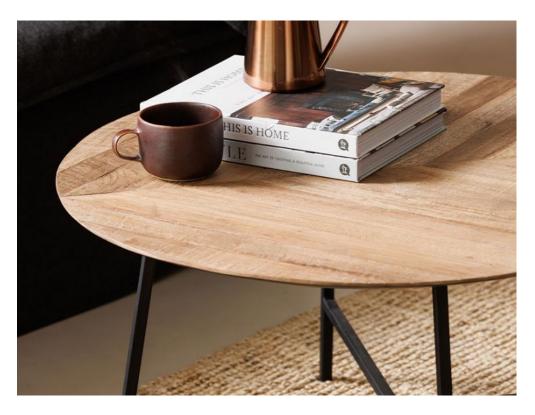

## **Carmen Dining Coffee Table**

Introducing the Carmen Round Coffee Table, a perfect centerpiece for your living room Crafted from reclaimed wood, each coffee table showcases unique characteristics and adds a touch of rustic charm Features a beautiful herringbone wood pattern that exudes elegance and sophistication The round shape creates a warm and inviting atmosphere, perfect for gatherings and conversations Made with sustainably sourced materials, promoting eco-friendly living **Date:** 18 May 2024