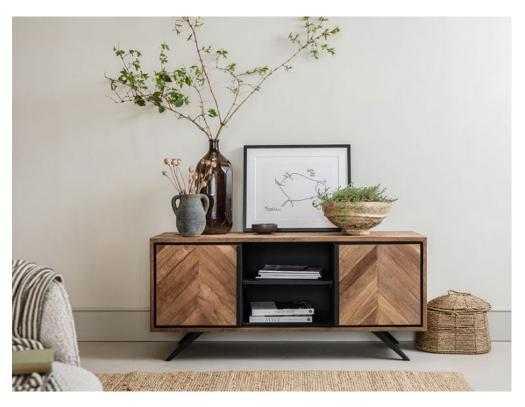

## **Carmen Dining TV Unit**

Elevate your living room with the Carmen TV Unit, a perfect blend of style and functionality Crafted from reclaimed wood, each TV unit showcases unique characteristics and adds a touch of rustic charm to your space Features a herringbone wood pattern that exudes elegance and visual interest Ample storage space with shelves and drawers for organizing your media devices, cables, and accessories Made with sustainably sourced materials, promoting eco-friendly living **Date:** 20 May 2024