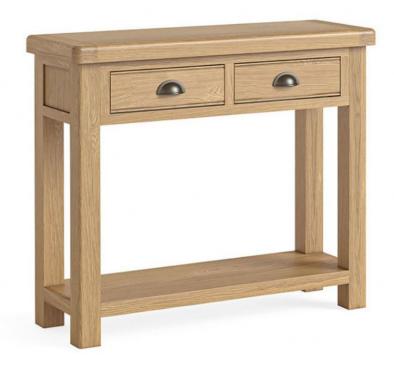

## **Seville Dining Console Table**

The Seville console table, is crafted with solid Oak frames and real Oak veneers, ensuring timeless elegance and lasting durability The Seville Dining range seamlessly marries country charm with modern allure. The chunky Oak design not only adds a contemporary twist to classic aesthetics but also promises durability, making it a lasting centrepiece for your dining space The elegant polished silver handles beautifully contrast against the warm Oak, elevating the overall design and adding a touch of sophistication Transform your space with two deep drawer promoting a sense of calm and uncluttered luxury for any hallway or entrance