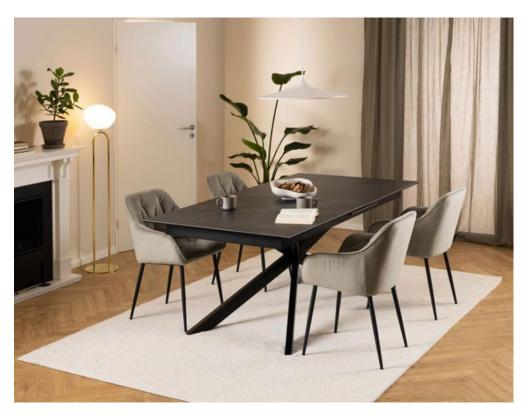

## **Bellance Armchair**

Date: 16 May 2024

The Bellance Chair boasts a sleek and elegant design that effortlessly enhances your dining area. The tufted detailing adds a touch of sophistication, making it a perfect fit for both modern and traditional settings. The chair is upholstered in Vic fabric, this high-quality upholstery not only adds a pop of colour but also offers a soft and inviting seating experience. The chair's base is crafted from robust matt black rough powder-coated steel, providing stability and durability that will withstand the test of time. With its armrests, the Bellance Chair offers extra comfort and support, making it a superb choice for long and leisurely dining experiences. Shown in Vic fabric Copper 70AC armchair