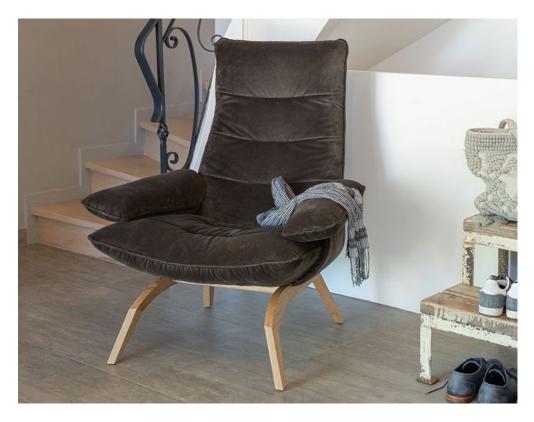

## Rom Yoga Prince Tall Armchair

Designed to improves flexibility, posture and promote overall health and well-being. Find your perfect seating position with the adjustable headrest. Whether you're working or relaxing, the chair adapts to your needs, ensuring a comfortable and ergonomic experience. Elevate your space with a splash of colour available in a wide range of vibrant colours, allowing you to choose the perfect hue that complements your interior style. Make a statement available in a range of colours and two tone colours are optional. Personalize your chair's look and functionality. Choose between the metal swivelling star base for added mobility or the fixed wooden legs for a classic and stable foundation.