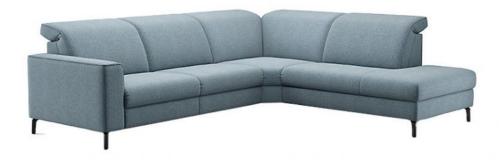

## Rom Fratino 280cm Corner Sofa

Corner Your Comfort: Create expansive seating arrangements with our flexible corner configurations, or request bespoke combinations to match your vision Plush or Firm? You Decide: Selected seat interior Fifty5 or Boxspring+ foam catering to your individual comfort preferences Zen Out in Style: Elevate your relaxation with the optional Zen feature, offering motorized headrest adjustment for effortless comfort Adjustable Headrest: Find your perfect comfort position with the intuitive headrest adjustment, ensuring optimal support for your neck and back Footwear Finesse: Complete your design vision with a choice of leg styles to complement your existing decor